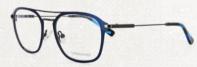

### REBEL

40-15-115

43-16-125

C1 - brown

C1 - brown

C2 - purple

**C2** - red

C3 - blue

C3 - blue

47-17-130

48-18-135

C1 - brown

C1 - black

C2 - purple

C2 - red

C3 - blue