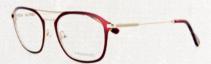

### REBEL

40-15-115

43-16-125

C1 - brown

C1 - brown

C2 - purple

**C2** - red

C3 - blue

C3 - blue

47-17-130

48-18-135

C1 - brown

C1 - black

C2 - purple

C2 - red

C3 - blue