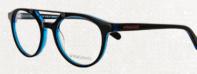

### REBEL

40-15-115

43-16-125

C1 - brown

C1 - brown

C2 - purple

**C2** - red

C3 - blue

C3 - blue

47-17-130

48-18-135

C1 - brown

C1 - black

C2 - purple

C2 - red

C3 - blue