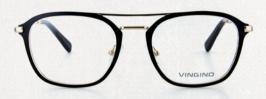

### REBEL

40-15-115

43-16-125

C1 - brown

C1 - brown

C2 - purple

**C2** - red

C3 - blue

C3 - blue

47-17-130

48-18-135

C1 - brown

C1 - black

C2 - purple

C2 - red

C3 - blue