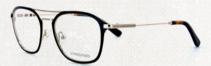

### REBEL

40-15-115

43-16-125

C1 - brown

C1 - brown

C2 - purple

**C2** - red

C3 - blue

C3 - blue

47-17-130

48-18-135

C1 - brown

C1 - black

C2 - purple

C2 - red

C3 - blue