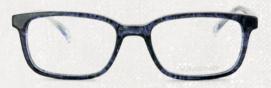

### REBEL

40-15-115

43-16-125

C1 - brown

C1 - brown

C2 - purple

**C2** - red

C3 - blue

C3 - blue

47-17-130

48-18-135

C1 - brown

C1 - black

C2 - purple

C2 - red

C3 - blue