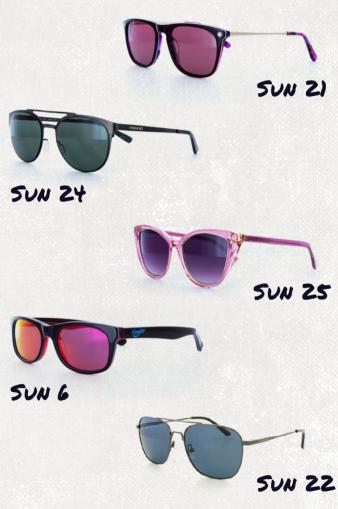

### REBEL

40-15-115

43-16-125

C1 - brown

C1 - brown

C2 - purple

**C2** - red

C3 - blue

C3 - blue

47-17-130

48-18-135

C1 - brown

C1 - black

C2 - purple

C2 - red

C3 - blue

C3 - blue

**JILL** 48-16-130

NEW COLORS

C5 - blue

C6 - purple

**C7** - grey

LUCAS

SANNE