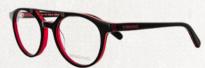

### REBEL

40-15-115

43-16-125

C1 - brown

C1 - brown

C2 - purple

**C2** - red

C3 - blue

C3 - blue

47-17-130

48-18-135

C1 - brown

C1 - black

C2 - purple

C2 - red

C3 - blue